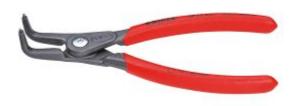

## Knipex 4921A11SB - Circlip Plier 130mm

## **Product Description**

- With inserted tips for reliable work
- ullet heavy duty in continuous operation: up to 10 times longer service life compared to turned tips
- large contact faces on the tips: no distortion of circlips, easy fitting
- bolted joint: precise, zero backlash operation of pliers
- internal opening spring, protected and captive
- non-slip plastic coating on the handles
- pliers body: chrome vanadium electric steel, forged, oil-hardened
- $\bullet$  inserted tips: spring steel wire, drawn
- Pliers: grey atramentized
- Handles: with non-slip plastic coating
- Standard: DIN 5254 BSize of shaft: 10-25 Ø mm
- Tips: 1,3 Ø mmLength: 130 mmNet weight: 102 g