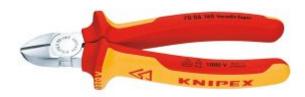

## Knipex 7006125 - Diagonal Cutters 1000V 125mm

## **Product Description**

- the indispensable diagonal cutter for all-round use
- $\bullet\,$  high quality material and precise workmanship for long service life
- precision cutting edges for soft and hard wire
- clean cutting of thin copper wires, also at the cutting-edge tips
- cutting edges additionally induction hardened, cutting edge hardness approx. 62 HRC
- narrow head style for use in confined areas
- Vanadium electric steel; forged, oil-hardened
- Pliers: chrome plated
- Handles: insulated with multi-component grips, VDE-tested
- Insulation standard: IEC 60900 DIN EN 60900
- soft wire: 3,0 Ø mm
- medium hard wire: 2,3 Ø mm
- hard wire: 1,5 Ø mmLength: 125 mm
- Net weight: 121 g