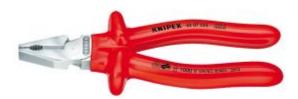

## Knipex 0207225 - Combination Plier 225mm

## **Product Description**

- 35 % less effort required than with conventional combination pliers
- with cutting edges (hardness approx. 63 HRC) for heavy duty
- easier work due to optimised leverage
- easier cutting, powerful gripping, bending and pulling
- long cutting edges for thicker cables
- with gripping zones for flat and round material, suitable for versatile use
- High-grade special tool steel, forged, oil-hardened
- Pliers: chrome plated
- Handles: with dipped insulation, VDE-tested
- Insulation standard: IEC 60900 DIN EN 60900
- hard wire: 3,0 Ø mm
- piano wire: 2,5 Ø mm
- Cutting capacity copper cable, multiple-stranded (diameter): 14,0 Ø mm
- Cutting capacity copper cable, multiple-stranded: 25,0 mm<sup>2</sup>
- Length: 225 mm
- Net weight: 486 g