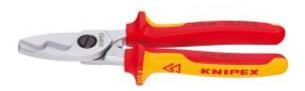

## Knipex 9516200SB - Cable Shears 1000V 200mm

## **Product Description**

- for cutting copper and aluminium cables
- not suitable for steel wire and hard drawn copper conductors
- precision ground, hardened blades
- clean and smooth cut without crushing and deformation
- easy cutting with one-hand operation
- $\bullet\,$  initial and final cut (upper and lower blade) allows cables of up to 20 mm dia. to be cut
- low handforce required due to favourable lever ratio and special blade geometry
- guard prevents operators' fingers being pinched
- adjustable bolted joint, self-retaining screw
- High-grade special tool steel, forged, oil-hardened
- Tool: chrome plated
- Handles: insulated with multi-component grips, VDE-tested
- Insulation standard: IEC 60900 DIN EN 60900
- $\bullet$  Cutting capacity copper cable, multiple-stranded (diameter): 20 Ø mm
- Cutting capacity copper cable, multiple-stranded: 70 mm²
- AWG: 2/0Length: 200 mm
- Net weight: 340 g