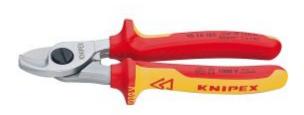

## Knipex 9516165SB - Cable Shears 1000V 165mm

## **Product Description**

- for cutting copper and aluminium single conductors as well as multiple stranded cables
- not suitable for steel wire and hard drawn copper conductors
- precision ground, hardened blades
- clean and smooth cut without crushing and deformation
- easy cutting with one-hand operation
- guard prevents operators' fingers being pinched
- adjustable bolted joint, self-retaining screw
- High-grade special tool steel, forged, oil-hardened
- Tool: chrome plated
- Handles: insulated with multi-component grips, VDE-tested
- Insulation standard: IEC 60900 DIN EN 60900
- Cutting capacity copper cable, multiple-stranded (diameter): 15 Ø mm
- Cutting capacity copper cable, multiple-stranded: 50 mm²
- AWG: 1/0Length: 165 mm
- Net weight: 262 g