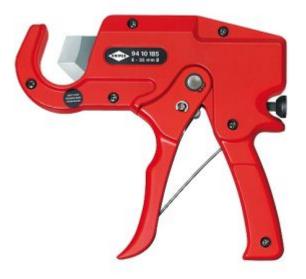

## Knipex 9410185 - Plastic Pipe Cutter

## **Product Description**

- for clean cutting of plastic pipes (e.g. plastic conduit pipes) with 6 35 mm dia.
- not suitable for cutting cables
- blade is replaceable and can be retracted from any position
- low force requirement due to special blade geometry and optimum transmission
- minimum operator fatigue due to ergonomic handle design and incremental ratchet blade feed
- housing: die-cast aluminium, red lacquered
- blade: special tool steel, oil-hardened
- Body: die-cast aluminium body, red lacquered
- Cutting edge length: 35 mm
- Cutting capacity: 6,0 35,0 Ø mm
- Length: 185 mm
- Net weight: 583 g