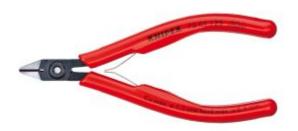

## Knipex 7502125SB - Diagonal Cutting Nipper 125mm

## **Product Description**

- bolted joint for high precision and stress tolerance
- $\bullet$  for ultra fine cutting work, e.g. in electronics and fine mechanics
- $\bullet$  with sharp, ground cutting edges for soft and hard wire and piano wire
- cutting edges additionally induction hardened, cutting edge hardness approx. 64 HRC
- low-friction double spring for gentle and even opening
- High-grade special tool steel, forged, oil-hardened
- Pliers: burnished
- Handles: with plastic grips
- soft wire: 0,2 1,3 Ø mm
- $\bullet$  medium hard wire: 1,0 Ø mm
- hard wire: 0,6 Ø mm
- piano wire: 0,4 Ø mm
- Length: 125 mm
- Net weight: 81 g