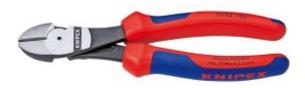

## Knipex 7402200SB - Diagonal Cutting Nipper 200mm

## **Product Description**

- for very tough, continuous use
- high cutting performance with minimum effort due to optimum co-ordination of the cutting edge angle and transmission ratio
- precision cutting edges additionally induction hardened (cutting edge hardness approx. 64 HRC), for all sorts of wire including piano wire
- Chrome vanadium heavy-duty steel, forged, oil-hardened
- Pliers: black atramentized
- Head: polished
- Handles: with multi-component grips
- medium hard wire: 4,2 Ø mm
- hard wire: 3,0 Ø mmpiano wire: 2,5 Ø mm
- Length: 200 mm
- Net weight: 304 g