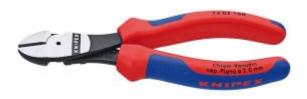

## Knipex 7402160SB - Diagonal Cutting Nipper 160mm

## **Product Description**

- for very tough, continuous use
- high cutting performance with minimum effort due to optimum co-ordination of the cutting edge angle and transmission ratio
- precision cutting edges additionally induction hardened (cutting edge hardness approx. 64 HRC), for all sorts of wire including piano wire
- Chrome vanadium heavy-duty steel, forged, oil-hardened
- Pliers: black atramentized
- Head: polished
- Handles: with multi-component grips
- medium hard wire: 3,4 Ø mm
- hard wire: 2,5 Ø mm
- piano wire: 2,0 Ø mm
- Length: 160 mm
- Net weight: 209 g