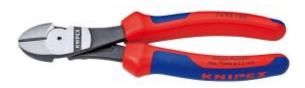

## Knipex 7402140SB - Diagonal Cutting Nipper 140mm

## **Product Description**

- for very tough, continuous use
- high cutting performance with minimum effort due to optimum co-ordination of the cutting edge angle and transmission ratio
- precision cutting edges additionally induction hardened (cutting edge hardness approx. 64 HRC), for all sorts of wire including piano
- Chrome vanadium heavy-duty steel, forged, oil-hardened
- Pliers: black atramentized
- Head: polished
- Handles: with multi-component grips
- medium hard wire: 3,1 Ø mm
- hard wire: 2,0 Ø mm
- piano wire: 1,5 Ø mm
- Length: 140 mm
- Net weight: 157 g