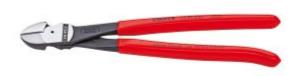

## Knipex 7401250SB - Diagonal Cutting Nipper 250mm

## **Product Description**

- for very tough, continuous use
- high cutting performance with minimum effort due to optimum co-ordination of the cutting edge angle and transmission ratio
- precision cutting edges additionally induction hardened (cutting edge hardness approx. 64 HRC), for all sorts of wire including piano wire
- Chrome vanadium heavy-duty steel, forged, oil-hardened
- the 250-mm-long diagonal cutter is suitable for copper conductors up to 16 mm² and aluminium conductors up to 35 mm²
- Pliers: black atramentized
- Head: polished
- Handles: plastic coated
- medium hard wire: 4,6 Ø mm
- hard wire: 3,5 Ø mm
  piano wire: 3,0 Ø mm
- Length: 250 mmNet weight: 391 g