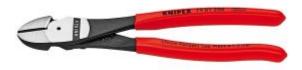

## Knipex 7401180SB - Diagonal Cutting Nipper 180mm

## **Product Description**

- for very tough, continuous use
- high cutting performance with minimum effort due to optimum co-ordination of the cutting edge angle and transmission ratio
- precision cutting edges additionally induction hardened (cutting edge hardness approx. 64 HRC), for all sorts of wire including piano wire
- Chrome vanadium heavy-duty steel, forged, oil-hardened
- Pliers: black atramentized
- Head: polished
- Handles: plastic coated
- medium hard wire: 3,8 Ø mm
- hard wire: 2,7 Ø mm
- piano wire: 2,2 Ø mm
- Length: 180 mm
- Net weight: 241 g