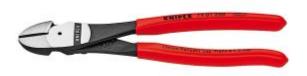

## Knipex 7401160SB - Diagonal Cutting Nipper 160mm

## **Product Description**

- for very tough, continuous use
- high cutting performance with minimum effort due to optimum co-ordination of the cutting edge angle and transmission ratio
- precision cutting edges additionally induction hardened (cutting edge hardness approx. 64 HRC), for all sorts of wire including piano wire
- Chrome vanadium heavy-duty steel, forged, oil-hardened
- Pliers: black atramentized
- Head: polished
- Handles: plastic coated
- medium hard wire: 3,4 Ø mm
- hard wire: 2,5 Ø mmpiano wire: 2,0 Ø mmLength: 160 mm
- Net weight: 178 g