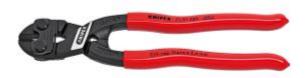

## Knipex 7131200SB - Compact Bolt Cutter 200mm

## **Product Description**

- precision cutting edges for soft and hard wire as well as piano wire
- cuts bolts, nails, rivets, etc. up to 5.2 mm dia.
- most efficient joint design ensures exceptional cutting performance
- cutting edges additionally induction hardened, cutting edge hardness approx. 64 HRC
- Chrome vanadium heavy-duty steel, forged, oil-hardened
- with gripping surface below the joint for gripping and pulling wires with a diameter as from 1.0 mm
- Pliers: black atramentized
- Handles: plastic coated
- soft wire: 6,0 Ø mm
- medium hard wire: 5,2 Ø mm
- hard wire: 4,0 Ø mm
- piano wire: 3,6 Ø mm
- Length: 200 mm
- Net weight: 330 g