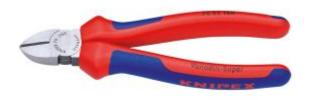

## Knipex 7002160SB - Diagonal Cutting Nipper 160mm

## **Product Description**

- the indispensable diagonal cutter for all-round use
- $\bullet\,$  high quality material and precise workmanship for long service life
- precision cutting edges for soft and hard wire
- clean cutting of thin copper wires, also at the cutting-edge tips
- cutting edges additionally induction hardened, cutting edge hardness approx. 62 HRC
- narrow head style for use in confined areas
- Vanadium electric steel; forged, oil-hardened
- Pliers: black atramentized
- Head: polished
- Handles:with multi-component grips
- soft wire: 4,0 Ø mm
- medium hard wire: 2,8 Ø mm
- hard wire: 2,0 Ø mmLength: 160 mm
- Net weight: 206 g