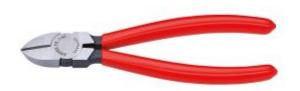

## Knipex 7001160SB - Diagonal Cutting Nipper 160mm

## **Product Description**

- the indispensable diagonal cutter for all-round use
- $\bullet\,$  high quality material and precise workmanship for long service life
- precision cutting edges for soft and hard wire
- clean cutting of thin copper wires, also at the cutting-edge tips
- ullet cutting edges additionally induction hardened, cutting edge hardness approx. 62 HRC
- narrow head style for use in confined areas
- Vanadium electric steel; forged, oil-hardened
- Pliers: black atramentized
- Head: polished
- Handles: plastic coated
- soft wire: 4,0 Ø mm
- medium hard wire: 2,8 Ø mm
- hard wire: 2,0 Ø mm
- Length: 160 mm
- Net weight: 171 g