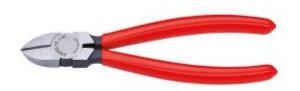

## Knipex 7001125SB - Diagonal Cutting Nipper 125mm

## **Product Description**

- the indispensable diagonal cutter for all-round use
- $\bullet\,$  high quality material and precise workmanship for long service life
- precision cutting edges for soft and hard wire
- clean cutting of thin copper wires, also at the cutting-edge tips
- ullet cutting edges additionally induction hardened, cutting edge hardness approx. 62 HRC
- narrow head style for use in confined areas
- Vanadium electric steel; forged, oil-hardened
- Pliers: black atramentized
- Head: polished
- Handles: plastic coated
- soft wire: 3,0 Ø mm
- medium hard wire: 2,3 Ø mm
- hard wire: 1,5 Ø mm
- Length: 125 mm
- Net weight: 80 g