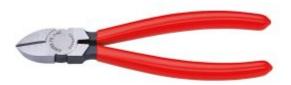

## Knipex 7001110SB - Diagonal Cutting Nipper 110mm

## **Product Description**

- the indispensable diagonal cutter for all-round use
- high quality material and precise workmanship for long service life
- precision cutting edges for soft and hard wire
- clean cutting of thin copper wires, also at the cutting-edge tips
- cutting edges additionally induction hardened, cutting edge hardness approx. 62 HRC
- narrow head style for use in confined areas
- Vanadium electric steel; forged, oil-hardened
- Pliers: black atramentized
- Head: polished
- Handles: plastic coated
- soft wire: 3,0 Ø mm
- medium hard wire: 2,0 Ø mm
- hard wire: 1,2 Ø mm
- Length: 110 mm
- Net weight: 80 g