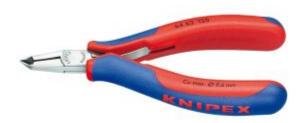

## Knipex 6462120 - Angle Head Cutter 120mm

## **Product Description**

- precision pliers for ultra fine cutting work, e. g. in electronics and fine mechanics
- sturdy, zero backlash box joint
- low-friction double spring for gentle and even opening
- the polish or mirror polish (only finish 2) together with a fine film of oil offer effective rust protection no circuit faults caused by peeling chrome from plated tools
- cutting edges additionally induction hardened, cutting edge hardness at least 56 HRC High-grade special tool steel, forged, oil-hardened
- Head: mirror polished
- Handles: with multi-component grips
- soft wire: 0,6 Ø mm
- $\bullet$  Dimensions angle: 65  $^{\circ}$
- Length: 120 mm
- Net weight: 70 g