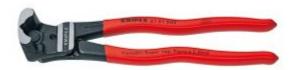

## Knipex 6101200SB - End Cutter 200mm

## **Product Description**

- powerful, compact, comfortable
- compared to conventional lever-assisted end cutting nippers, greater cutting capacity, less effort required and better handling
- for all wire classes including piano wire
- exceptionald cutting capacity due to high-leverage joint
- cutting edges additionally induction hardened, cutting edge hardness approx. 64 HRC
- Vanadium electric steel; forged, oil-hardened
- Pliers: black atramentized
- Head: polished
- Handles: plastic coated
- soft wire: 1,0 6,0 Ø mm
- medium hard wire: 4,0 Ø mm
- hard wire: 3,5 Ø mm
- piano wire: 3,0 Ø mm
- Length: 200 mm
- Net weight: 435 g