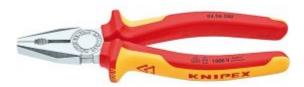

## Knipex 0306200SB - Combination Plier 200mm

## **Product Description**

- with gripping zones for flat and round material, suitable for versatile use
- $\bullet\,$  with cutting edges for soft and hard wire
- long cutting edges for thicker cables
- cutting edges additionally induction hardened, cutting edge hardness approx. 60 HRC
- Special tool steel, forged, oil-hardened
- Pliers: chrome plated
- Handles: insulated with multi-component grips, VDE-tested
- Insulation standard: IEC 60900 DIN EN 60900
- medium hard wire: 3,8 Ø mm
- hard wire: 2,5 Ø mm
- Cutting capacity copper cable, multiple-stranded (diameter): 13,0 Ø mm
- Cutting capacity copper cable, multiple-stranded: 16,0 mm<sup>2</sup>
- Length: 200 mm
- Net weight: 326 g