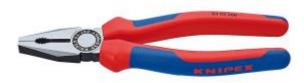

## Knipex 0302200SB - Combination Plier 200mm

## **Product Description**

- with gripping zones for flat and round material, suitable for versatile use
- $\bullet\,$  with cutting edges for soft and hard wire
- long cutting edges for thicker cables
- cutting edges additionally induction hardened, cutting edge hardness approx. 60 HRC
- Special tool steel, forged, oil-hardened
- Pliers: black atramentized
- Head: polished
- Handles: with multi-component grips
- medium hard wire: 3,8 Ø mm
- hard wire: 2,5 Ø mm
- Cutting capacity copper cable, multiple-stranded (diameter): 12,0 Ø mm
- Cutting capacity copper cable, multiple-stranded: 16,0 mm<sup>2</sup>
- Length: 200 mm
- Net weight: 322 g