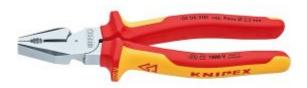

## Knipex 0206200SB - Combination Plier Insulated 200mm

## **Product Description**

- 35 % less effort required than with conventional combination pliers
- ullet with cutting edges (hardness approx. 63 HRC) for heavy duty
- easier work due to optimised leverage
- easier cutting, powerful gripping, bending and pulling
- long cutting edges for thicker cables
- with gripping zones for flat and round material, suitable for versatile use
- High-grade special tool steel, forged, oil-hardened
- Pliers: chrome plated
- Handles: insulated with multi-component grips, VDE-tested
- Insulation standard: IEC 60900 DIN EN 60900
- hard wire: 2,8 Ø mm
- piano wire: 2,2 Ø mm
- $\bullet$  Cutting capacity copper cable, multiple-stranded (diameter): 13,0 Ø mm
- Cutting capacity copper cable, multiple-stranded: 25,0 mm²
- Length: 200 mm
- Net weight: 343 g