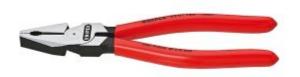

## Knipex 0201225SB - Hi-leverage Combination Plier 225mm

## **Product Description**

- ullet 35 % less effort required than with conventional combination pliers
- ullet with cutting edges (hardness approx. 63 HRC) for heavy duty
- easier work due to optimised leverage
- easier cutting, powerful gripping, bending and pulling
- long cutting edges for thicker cables
- with gripping zones for flat and round material, suitable for versatile use
- High-grade special tool steel, forged, oil-hardened
- Pliers: black atramentized
- Head: polished
- Handles: plastic coated
- hard wire: 3,0 Ø mm
- piano wire: 2,2 Ø mm
- $\bullet$  Cutting capacity copper cable, multiple-stranded (diameter): 14,0 Ø mm
- Cutting capacity copper cable, multiple-stranded: 25,0 mm²
- Length: 225 mmNet weight: 358 g