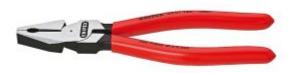

## Knipex 0201200SB - Hi-leverage Combination Plier 200mm

## **Product Description**

- $\bullet~$  35 % less effort required than with conventional combination pliers
- with cutting edges (hardness approx. 63 HRC) for heavy duty
- easier work due to optimised leverage
- easier cutting, powerful gripping, bending and pulling
- long cutting edges for thicker cables
- with gripping zones for flat and round material, suitable for versatile use
- High-grade special tool steel, forged, oil-hardened
- Pliers: black atramentized
- Head: polished
- Handles: plastic coated
- hard wire: 2,8 Ø mm
- piano wire: 2,2 Ø mm
- Cutting capacity copper cable, multiple-stranded (diameter): 13,0 Ø mm
- Cutting capacity copper cable, multiple-stranded: 25,0 mm<sup>2</sup>
- Length: 200 mm
- Net weight: 298 g