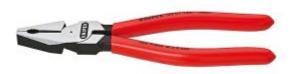

## Knipex 0201180SB - Hi-leverage Combination Plier 180mm

## **Product Description**

- $\bullet~$  35 % less effort required than with conventional combination pliers
- with cutting edges (hardness approx. 63 HRC) for heavy duty
- easier work due to optimised leverage
- easier cutting, powerful gripping, bending and pulling
- long cutting edges for thicker cables
- with gripping zones for flat and round material, suitable for versatile use
- High-grade special tool steel, forged, oil-hardened
- Pliers: black atramentized
- Head: polished
- Handles: plastic coated
- hard wire: 2,5 Ø mm
- piano wire: 2,0 Ø mm
- Cutting capacity copper cable, multiple-stranded (diameter): 11,5 Ø mm
- Cutting capacity copper cable, multiple-stranded: 16,0 mm<sup>2</sup> Length Length 180 mm
- Net weight: 202 g