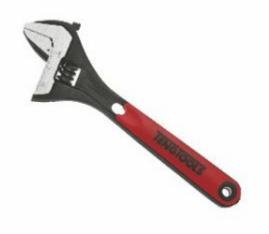

## Teng 4006IQ - Adjustable Wrench - 15"

## **Product Description**

- Length: 380mm / 15"
- Capacity: 50mm / 1-15/16"
- H: 44.7mm, W: 108mm
- ISO norm: 920Nm
- Weight: 1200g
- Industrial adjustable wrenches made of chrome vanadium.
- Two component grip handle. With scale.
- Exceeding internal standards ISO 6787-1982, ASME B. 107.8M-1996, BS 6333-1995, JIS B4604-1976.
- The 15° jaw allows the wrench to be used in narrow areas as only 30° turning is needed. The wider jaw opening increases the range of bolt sizes to be used on.
- Non protruding on the moveable jaw end gives better action when space is limited.
- Phosphate finish.