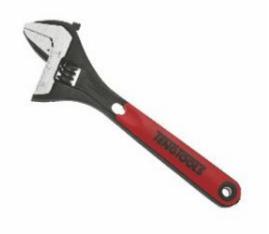

## Teng 4002IQ - Adjustable Wrench - 6"

## **Product Description**

- Length: 157mm / 6"
- Capacity: 24mm / 15/16"
- H: 20.0mm, W: 52mm
- ISO norm: 85Nm
- Weight: 140g
- Industrial adjustable wrenches made of chrome vanadium.
- Two component grip handle. With scale.
- Exceeding internal standards ISO 6787-1982, ASME B. 107.8M-1996, BS 6333-1995, JIS B4604-1976.
- The 15° jaw allows the wrench to be used in narrow areas as only 30° turning is needed. The wider jaw opening increases the range of bolt sizes to be used on.
- Non protruding on the moveable jaw end gives better action when space is limited.
- Phosphate finish.