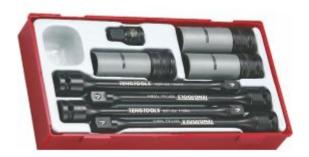

## Teng TTTS08 - Torque Extension Set - 8 Piece 1/2" Drive - Builders Kit

## **Product Description**

- Torsion bars and wheel nut sockets in a set. For tightening wheel nuts on cars. When the intended tightening torque is reached the socket end stops while the drive end springs back between each stroke.
- Reduces the risk of sheared wheel bolts or deformed rims.
- Supplied in a plastic TC tray with removable lid. Fits in Teng Tools tool boxes and roller cabinets.
- Torsion Bars 1/2" dve: 90, 110, 120, 140 Nm
- Wheel Nut Sockets 1/2" dve: 17, 19 and 21 mm
- Impact adapter drive: 3/8" x 1/2"
- Size: 265 x 142 x 50 mm