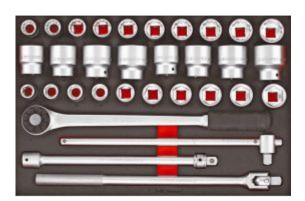

## **Product Description**

- Set containing 3/4" drive regular metric and AF sockets together with a 72 teeth ratchet, extension bar, sliding T-bar and flex handle all with safety locking mechanism to hold sockets on tightly.
- Supplied in the Teng Tools two colour pre-cut EVA foam tool control system.

## Includes:

- Extension bar 3/4" drive Length 16"
- T-bar 3/4" drive Length 18""
- Flex handle 3/4" drive Length 19"
- Ratchet 3/4" drive With 72 teeth. Black handle
- Regular sockets 3/4" drive 6 point 19, 21, 22, 24, 27, 30, 32, 33, 34, 36, 38, 41, 46, 50mm
- Regular sockets 3/4" drive 12 point 7/8", 15/16", 1", 1 1/16", 1 1/8", 1 3/16", 1 1/4", 1 5/16", 1 3/8", 1 7/16", 1 1/2", 1 5/8", 1 3/4", 1 7/8"