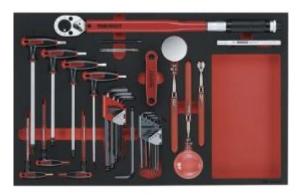

## Teng TTEX17 - EVA Combination Tool Set

## **Product Description**

- 17 piece tool set with hex keys, inspection tools and 1/2" torque wrench.
- $\bullet\,$  Supplied in Teng Tools new storage system in recessed, two colour EVA foam.
- Fits in Teng Tools tool boxes and roller cabinets.

## Includes:

- Hex keys with T handle 2.5, 3, 4, 5, 6, 7, 8mm
- Torque Wrench 210 Nm
- Keys Hex, TX, Flat, PH,PZ Hex 4, 5, 6 TX 25, 30, Flat 1.0 x 5.5, PH 1, PZ 2
- Ball point hex keys 1.5, 2, 2.5, 3, 4, 5, 6, 8, 10mm
- Long ball point hex key 7mm
- TX keys 8, 9, 10, 15, 20, 25, 27, 30, 40 TX
- Telescopic magnifier length 850 mm
- Telescopic mirror 57mm diam 850 mm
- Telescopic Pick up length 850 mm
- Hook & Pick Set awl, hook tool, 45° and 90° bent tools, aluminium handle
- LED lamp life exp 80 hr
- Size 570 x 375 x 50 mm