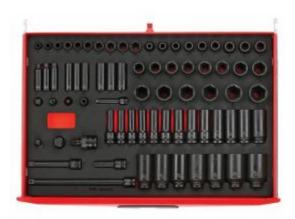

## **Product Description**

- Set containing 3/83 and 1/23 drive regular and deep metric impact sockets and a comprehensive range of accessories.
- Supplied in the Teng Tools two-colour pre-cut EVA foam tool control system.

## Includes:

- Extension bars 1/2"- drive 3", 5" and 10".
- Universal joint 1/2" drive
- Adaptors 1/2" F x 3/8" M, 1/2" F x 3/4" M,
- Coupler adaptor 1/2" drive For 5/16" hex bits.
- Regular impact sockets 1/2" drive 6 point 8, 10, 11, 12, 13, 14, 15, 16, 17, 18, 19, 20, 21, 22, 23, 24, 25, 26, 27, 28, 29, 30, 32mm
- Deep impact sockets 1/2" drive 6 point 10, 11, 12, 13, 14, 15, 16, 17, 18, 19, 21, 22, 24, 27, 28, 29, 30, 32, 35, 36mm
- Extension bars 3/8" drive 3" with ball end
- Adaptors 3/8" drive 3/8" F x 1/4" M, 3/8" F x 1/2" M
- Coupler adaptor 3/8" drive For 1/4" hex bits
- Regular impact sockets 3/8" drive 6 point 8, 10, 11, 12, 13, 14, 15, 16, 17, 19mm
- Deep impact sockets 3/8" drive 6 point 8, 10, 11, 12, 13, 14, 16, 17, 19mm