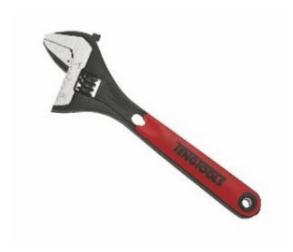

## Teng 4004IQ - Adjustable Wrench - 10" With Scale

## **Product Description**

Length: 255mm / 10"
Capacity: 33mm / 1-1/4"
H: 29.5mm, W: 72mm
ISO norm: 320Nm

• Weight: 440g

- $\bullet\,$  Industrial adjustable wrenches made of chrome vanadium.
- Two component grip handle. With scale.
- Exceeding internal standards ISO 6787-1982, ASME B. 107.8M-1996, BS 6333-1995, JIS B4604-1976.
- The 15° jaw allows the wrench to be used in narrow areas as only 30° turning is needed. The wider jaw opening increases the range of bolt sizes to be used on.
- Non protruding on the moveable jaw end gives better action when space is limited.
- Phosphate finish.