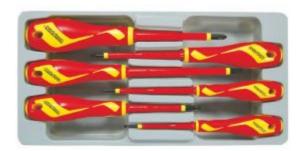

## Teng MDV906N - Screwdriver Set - Vde - 6 Piece

## **Product Description**

• Set including 6 insulated screwdrivers (with slotted heads, Phillips heads). Two layers with different colour insulated shafts. Each screwdriver is individually tested and approved. With ergonomically designed two component handle with hanging hole. Manufactured and tested according to the standard IEC 60900 for work under voltage up to 1000 volt (by special electricians).

MDV820N Screwdriver: 0.4 x 2.5 x 75mm
MDV822N Screwdriver: 0.5 x 3.0 x 100mm
MDV824N Screwdriver: 0.8 x 4.0 x 100mm
MDV826N Screwdriver: 1.0 x 5.5 x 125mm

MDV842N Screwdriver: PH1 x 80MDV844N Screwdriver: PH2 x 100