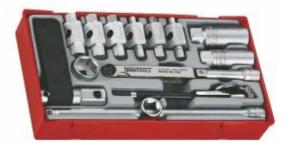

## **Product Description**

- Set consisting of 6 double ended drain plug sockets, 16 and 21mm 6 point spark plug sockets, oil filter wrench, 3" and 10" wobble extension bars, 1D2"-3D8" adaptor, telescopic inspection mirror with magnet and a set of feeler gauges.
- 3", 10" wobble extensions, 1/2"F:3/8" M T bar adaptor, 6 point 21mm socket
- Spark plug sockets: 3/8" drive 16, 21mm
- Drain plug set: bar, 5D16" hex x 3D8" hex, 11mm square x 12mm hex, 17mm hex x 1D2" hex, 8mm square x 3D8" square, 13mm square x 14mm hex, 8mm hex x 10mm hex
- Strap type oil filter wrench
- 3 in 1 telescopic inspection tool
- 21 piece feeler gauge set (.005 mm 1.0 mm)