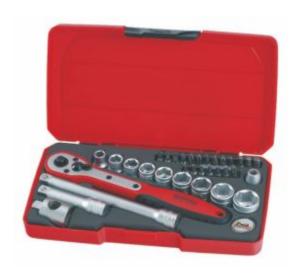

## Teng T3834 - Socket Set - 3/8" Drive 34 Piece Metric

## **Product Description**

34 piece set. Containing 9 piece regular 6 point sockets, fibre reinforced ratchet, 3" and 6" extension bars, adaptor 1/2" F- 3/8" M and 20 bits.

Supplied in plastic case with snap lock and metal pin hinges

## Includes

- Regular 6 Point sockets: 8, 10, 11, 12, 13, 14, 15, 17, 19 mm
- Reducing adaptor: 1/2"F 3/8"M inch
- 25mm long bits for slotted heads: 3, 4, 5.5 mm
- 25mm long bits for int hexagon holes: 3, 4, 5, 6 mm
- 25mm long bits for Torx heads: 10, 15, 20, 25, 27, 30, 40 TX
- 25mm long bits for Phillips heads: PH 1, 2, 3
- 25mm long bits for Pozidriv heads: PZ 1, 2, 3
- Extension bars: 75, 150 mm
- Ratchet: 3/8"
- Size: 240 x 125 x 38 mm