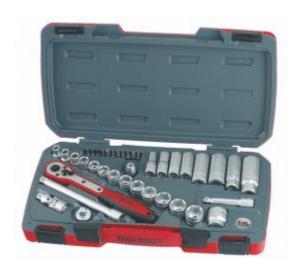

## Teng T3839 - Socket Set - 3/8" Drive 39 Piece Metric

## **Product Description**

- Set of 39 pieces. Contains 14 regular and 6 deep six-point sockets, spark plug sockets 16 and 21 mm, fibre reinforced ratchet handle, bit socket, universal joint, extension bar 150 mm, wobble extension bar 75 mm, adapter drive 1/2" x 3/8" and 11 bits.

  Supplied in a red plastic case with latch lock in plastic, folding handle and metal pin hinges.
- The underside of the case is fitted with rubber feet to prevent it from sliding.
- Regular 6 Point sockets: 8, 9, 10, 11, 12, 13, 14, 15, 16, 17, 18, 19, 21, 22mm
- Deep 6 Point sockets: 8, 10, 12, 13, 17, 19mm
- Reducing adaptor: 1/2" 3/8"
  Spark plug socket: 16, 21mm
  Bits for slotted heads: 4, 5,5mm
- Bits for slotted heads: 4, 5.5mmBits for int hexagon holes: 5, 6mm
- Bits for Torx heads: 10, 15, 20 TX
  Bits for Phillips heads: PH 1, 2
  Bits for Pozidriv heads: PZ 1, 2
- Extension bars: 150mm
- Ratchet: 3/8"
- Size: 369 x 198 x 62mm