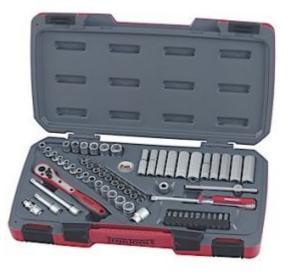

## Teng T1460 - Socket Set - 1/4" Drive 60 Piece AF/Metric

## **Product Description**

Set of 60 pieces containing: 6 point sockets - regular and deep, metric and imperial sizes. In addition, includes fibre reinforced ratchet handle, bit holder for 1/4" hex-bits, 50 and 100 mm extension bars, screwdriver handle, universal joint, T-handle, and six different screwdriver bits.

Supplied in a red plastic box with latch lock, retractable handle and metal pin hinges. The underside of the case is fitted with rubber feet to prevent it from sliding.

## Contents

- Regular 6 Point sockets: 4, 4.5, 5, 5.5, 6, 7, 8, 9, 10, 11, 12, 13mm
- Regular 6 Point sockets: 3/16", 7/32", 1/4", 9/32", 5/16", 11/32", 3/8", 7/16", 1/2"
- Deep 6 Point sockets: 6, 7, 8, 10, 12, 13mm
- Deep 6 Point sockets: 1/4", 5/16", 3/8", 7/16", 1/2"
- Slotted head bit sockets: 4, 5.5, 7mm
- TX head bit sockets: TX 10, 15, 20, 25, 27
- PH head bit sockets: PH 1, 2
- TX head bits: No 10, 15, 20
- Phillips head bits: No 1, 2
- Int Hex Holes: 5, 6mm
- PZ head bits: No 1, 2
- Slotted head bits: 4, 5.5mm
- Extension Bar: 50, 100mm
- Adaptor: 3/8" x 1/4"
- Ratchet: 1/4"
- Universal Joint: 1/4"
- Screwdriver handle: 1/4"
- Size: 369 x 198 x 62mm