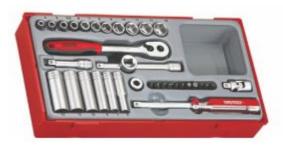

## Teng TT1435 - Socket Set 1/4" Drive 35 Piece

## **Product Description**

- Set containing 11 regular 6 point sockets, 6 deep 6 point sockets, 11screwdriver bits, ratchet handle, universal joint, 2 extension bars, 1/4" bit socket, adaptor drive 3/8"-1/4" and 1/4" screwdriver handle.
- 1/4" drive
- ProTeng ratchet, universal joint, 2"and 4" extensions, coupler adaptor, 3/8" F:1/4" M T bar adaptor, 6" spinner handle
  Regular sockets
  - 1/4" drive 6 point: 4, 5, 5.5, 6, 7, 8, 9, 10, 11, 12, 13mm
- Deep sockets
  - 1/4" drive 6 point: 6, 7, 8, 10, 12, 13mm
- Bits
  - $\circ\,$  1/4" hex TPX10, 15, 20, 5mm hex, 6mm hex, PH1, PH2, PZ1, PZ2, 4mm flat, 5.5mm flat