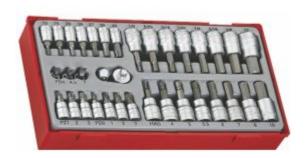

## **Product Description**

Set consisting of 33 bit sockets for internal hex holes, TX, PH, PZ and flat type. In addition, includes 2 adaptors.

| Accessories | 3/8" drive | 3/8" F: 1/4" M adaptor, 1/4" F : 3/8" M adaptor                                                                                                   |
|-------------|------------|---------------------------------------------------------------------------------------------------------------------------------------------------|
| Bit sockets | 1/4" drive | flat4, 4.5, 5 & 7mm<br>PH0, PH1, PH2, PH3<br>PZ1, PZ2, PZ3<br>TX10, TX15, TX20, TX25, TX27, TX30, TX40                                            |
| Bit Sockets | 3/8" drive | hex 3mm, hex 4mm, hex 5mm, hex 5.5mm, hex 6mm, hex 7mm, hex 8mm, hex 10mm, hex 12mm hex 1/8", hex 5/32", hex 3/16", hex 1/4", hex 5/16", hex 3/8" |