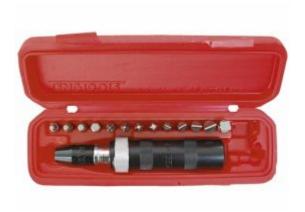

## Teng ID515 - 15 Piece 1/2" Drive Impact Driver Set

## **Product Description**

- Reversible action. Driver designed with 1/2" square-drive, but is also equipped with a chuck in
- which bits with 5/16" hex-drive can be fitted. Supplied complete with chuck and 12 screwdriver bits for slotted heads, Phillips heads and internal hex screw heads.
- Supplied in metal case.

## Accessories (1/2" drive)

- $\bullet \ \ \text{Heavy duty reversible impact driver,}$
- impact coupler adapter, hex x 3/8" M adaptor

## Impact Bits (5/16" hex)

- 6x36mm flat
- 8x36mm flat
- 10x36mm flat
- 12x36mm flat
- PH1, PH2, PH3, PH4
- 4mm hex
- 5mm hex
- 6mm hex
- 8mm hex