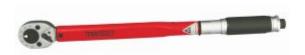

## Teng 3892AG-E3 - Torque Wrench - 3/8" Drive 20-100Nm 15-75 Foot Pounds

## **Product Description**

- Drive: 3/8"DIN: 3122
- Range: 20-100Nm / 15-75 ft/lbs
- Scale: 1.0Nm / 1.0 ft/lbs
- L: 368mm, B: 35.9mm, H: 27.7mm
- Torque wrench according to ISO 6789 specifications.
- With ratchet the torque wrench can be used for both tightening and final checking of torque settings.
- Reversible with lever, but only for right handed action torque checking.
- Equipped with angular gauge for after tightening.
- Graduated in NM and foot lbs.
- Lockable setting.
- Accuracy +/- 4%.
- Satin finish.
- Rubber handle.
- Degree scale for after tightening of cylinder heads.