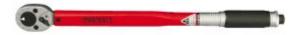

## Teng 1292AG-EP - Heavy Duty 1/2" Drive Torque Wrench 40-210Nm

## **Product Description**

- Drive: 1/2"DIN: 3122
- Range: 40-200Nm / 30-160 ft/lbs
- Scale: 1.0Nm / 1.0 ft/lbs
- L: 465mm, B: 46.9mm, H: 33.4mm
- Torque wrench according to ISO 6789 specifications.
- With ratchet the torque wrench can be used for both tightening and final checking of torque settings.
- Reversible with lever, but only for right handed action torque checking.
- Equipped with angular gauge for after tightening.
- Graduated in NM and foot lbs.
- Lockable setting.
- Accuracy +/- 4%.
- Satin finish.
- Rubber handle.
- $\bullet\,$  Degree scale for after tightening of cylinder heads.