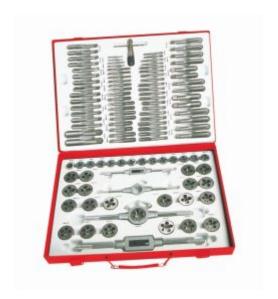

## Rytool 748401200 - Tap & Die Set - 110 Piece

## **Product Description**

- Metalworks 110 piece tap and die set, with metric, UNC, UNF and NPT taps and dies.
- $\bullet$  Manufactured in tungsten steel. For repairing threads, supplied in a steel box.
- Comprises 2 tap handles: M3-M12 (1/6" 1/2") and M6-M20 (1/4" 3/4") plus 2 die handles 25mm (1") and 38mm (1 1/2")
- Dies, taper taps and bottom taps:

  4NC40, 6NC32, 8NC32, 10NV24, 10NF32, 12NC24, 1/4NC24, 1/4NF28, 1/4NS24, 1/4NS32, 5/16NC18, 5/16NF24, 3/8NC16, 3/8NF24,

  7/16NC14, 7/16F20, 1/8NPT27, M6X1.0, M8X1.25, M10X1.0, M10X1.5, M1X1.5, 1/2NC13, 1/2NF20, 9/16NC12, 9/16NF18, 5/8NC11,

  5/8NF18, 3/4NC10, 3/4NF16, 1/4NPT18, M12X1.25, M12X1.75, M14X1.25, M18X1.5