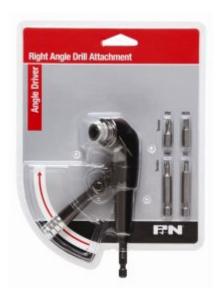

## P&N 107RAD001 - Right Angle Drill Attachment

## **Features**

- Ideal for power drills, ideal for cordless drills: 2.4 volt to 18 volt cordless drills.
- $\bullet~$  For driving at 90° or 45° where space is limited.
- The compact design of this attachment measures only 50mm wide allowing it to fit in tight spaces.
- The Heavy Duty 90° offset driver with 24 position gripped stabilizer arm is designed for power drivers.
- It has durable all-metal housing and steel gears with ball bearing construction.
- Head rotates 360º.
- The side support handle can sit in positions between 0°, 45° and 90°.
- Rated up to 500 in-lbs of torque with 2000rpm.
- Accepts standard 1/4" hex shank bits.

## Contents

- Right Angle Attachment
- 25mm Insert Bit Torsion Phillips #2
- 25mm Insert Bit Hex 5mm
- 50mm Torsion Phillips #2
- 50mm Square Recess R2