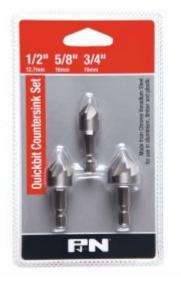

## P&N 105CSRSET - Rose Head Countersink Set



## **Product Description**

P&N Quickbit Rosehead Countersinks CRV are suitable for countersinking screw holes in aluminium, wood & plastic. Made from Chrome Vanadium for increased performance.

The P&N Quickbit range has been specifically developed to provide quick change-over of standard 1/4" hex shank power bits. This comprehensive range of power drill bits and accessories is for trade and home handyman use and allows the operator to simply and efficiently use one power tool for all operations.

## Features

- 1/4" hex shank suits impact drivers and quick change adaptors
- Sizes suitable to match common screw heads
- Tough grade high-alloy Chrome Vanadium steel offers superior performance
- ISO 14001: Sandblasted finish guarantees zero heavy metals

## Includes

• Range: 1/2" (12.7mm)