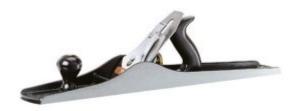

## Stanley 1-12-007 - Jointer Plane No.7 2-3/8"

## **Product Description**

- 60mm blade width
- $\bullet\,$  Chrome carbon steel cutter hardened and tampered to retain a keen cutting edge
- Finger tip adjustment for depth of cut and cutter alignment
- For accurate truing of long edges for jointing wide boards edge to edge
- $\bullet\,$  Fully adjustable frog for all tasks and timber types
- Kidney shaped lever cap screw hole prevents accidental slippage of cutter
- Precision cast fine grey iron base for stability and wear resistance
- Professional fully adjustable metal plane
- Tight fitting spring steel cap iron for perfect shaving flow
- Virtually unbreakable polypropylene handle and knob shaped for comfort