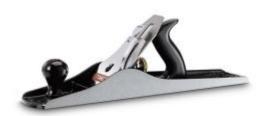

## Stanley 1-12-006 - Bench Plane (No.6) 450 x 60mm

## **Product Description**

- 60mm blade width
- $\bullet\,$  Chrome carbon steel cutter hardened and tampered to retain a keen cutting edge
- Finger tip adjustment for depth of cut and cutter alignment
- For stock removal and truing up long edges or levelling wide boards
- Fully adjustable frog for all tasks and timber types
- $\bullet\,$  Kidney shaped lever cap screw hole prevents accidental slippage of cutter
- Precision cast fine grey iron base for stability and wear resistance
- Professional fully adjustable metal plane
- $\bullet\,$  Tight fitting spring steel cap iron for perfect shaving flow
- Virtually unbreakable polypropylene handle and knob shaped for comfort