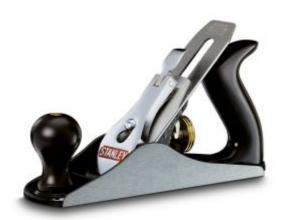

## **Stanley 12-045** - Bench Plane (No.4.1/2) 260 x 60mm

## **Product Description**

- Chrome carbon steel cutter hardened and tampered to retain a keen cutting edge
- $\bullet\,$  Finger tip adjustment for depth of cut and cutter alignment
- Fully adjustable frog for all tasks and timber types
- General purpose bench plane for workshop, site or fine finishing
- Kidney shaped lever cap screw hole prevents accidental slippage of cutter
- Precision cast fine grey iron base for stability and wear resistance
- Professional fully adjustable metal plane
- Tight fitting spring steel cap iron for perfect shaving flow
- Virtually unbreakable polypropylene handle and knob shaped for comfort