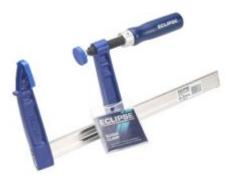

## Eclipse EC-SCR24 - F Clamp 600mm Heavy Duty

## **Product Description**

- Clamping Capacity: 24" (600mm)
- Clamping Depth: 4 3/4" (120mm)
- Cast iron malleable head offers more maximum strength
- The sliding head quickly sets the clamp to the required capacity
- Serrated grooves on the corrosion resistant nickel plated bar prevent slippage in use
- Plastic pads snap fit to both the swivel shoe and the fixed head to provide excellent friction to the working surface
- The high quality wooden handle provides a firm and comfortable grip
- Nickel plated bar reduces corrosion and wear during use
- Pinched metal end prevents the sliding head from falling off the bar
- Average clamping force of 300kg (660lbs)